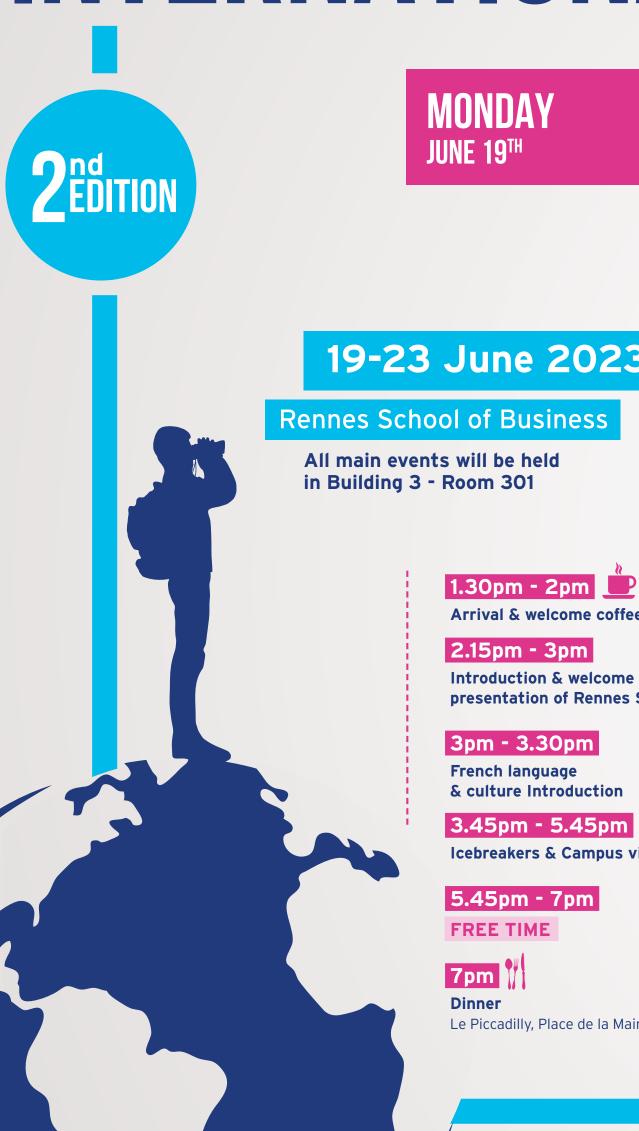

2nd EDITION

# INTERNATIONAL STAFF WEEK

19-23 June 2023

**Rennes School of Business** 

# PROGRAMME

19-23 June 2023

Arrival & welcome coffee

Introduction & welcome presentation of Rennes SB

& culture Introduction

3.45pm - 5.45pm

Icebreakers & Campus visit

Le Piccadilly, Place de la Mairie